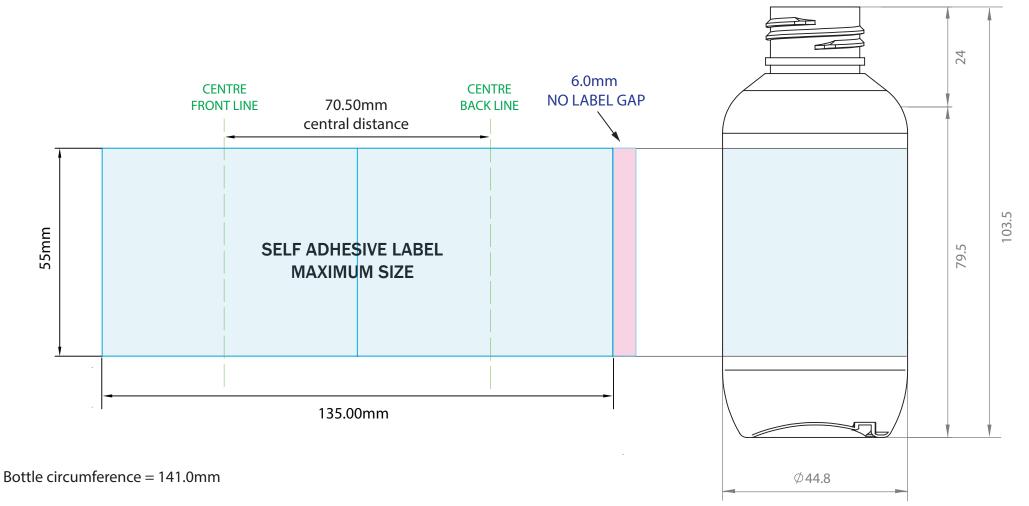

## **SUGGESTED - LABEL PANEL AREA**

GUIDE ONLY. Prior to artwork, labels and other costs, it is imperative to confirm with your chosen labelling method that this guide & sizing is suitable for your use.

Note: All dimensions and tolerances are subject to final product specification.

SELF ADHESIVE LABEL:

Max. Label size = w.135mm x h.55mm.
2.0mm radius to label corners

NOT DRAWN TO SCALE Please SIZE and SUPPLY Artwork to 100%

| Vision Packaging (Aust.) Pty Limited 16 075 725 576 |                        |
|-----------------------------------------------------|------------------------|
| DRAWING ID: 119botlaboston0100                      | DATE: 19/05/2021       |
| NAME: Bottle 100mL LA Squat Boston                  | ITEM Ref: 119AEB100103 |
| NOMINAL FILL: 100mL                                 | MATERIAL: PET          |
| NECK: 24/410                                        | WEIGHT: 16.0gm ± 2.0g  |
| BRIMFUL CAPACITY: 121.0mL ± 10.0mL                  | UNIT: mm               |